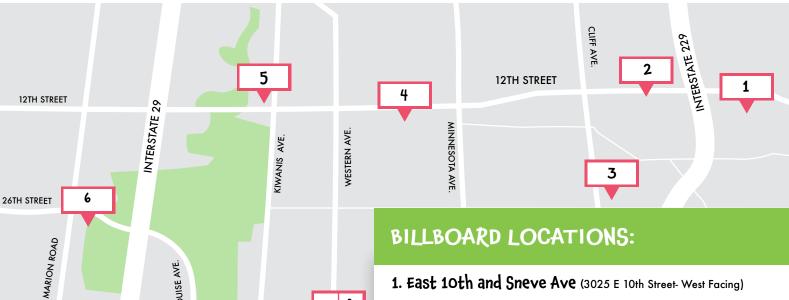

## DQ LOCATIONS:

2100 S. Minnesota Ave. 5001 South Crossing Place 4407 E. 10th Street 5420 W. 26th Street 204 N. Kiwanis Ave.

INTERSTATE 229

41ST STREET

8 7

- 1. East 10th and Sneve Ave (3025 E 10th Street- West Facing)
- 2. 10th Street and Jessica Ave. (1801 E 10th Street-East Facing)
- 3. 14th Street and Cliff Ave. (600 S Cliff Ave. South Facing)
- 4. 12th and Elmwood (2309 W 12th Street- East Facing)
- 5. 12th Street and Kiwanis Ave. (2720 W 12th Street-East Facing)
- 6. 26th and Marion (5215 W 26th Street- East Facing)
- 7. 43rd Street and Western Ave. (3528 Western Ave. North Facing)
- 8. 43rd Street and Western Ave. (3528 Western Ave. South Facing)
- 9. 49th and Louise Ave. (3701 S Louise Ave- North Facing)
- 10. 49th and Louise Ave. (3701 S Louise Ave- South Facing)