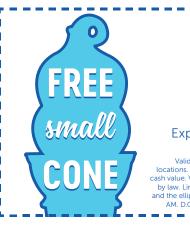

2, 2020

#SFBILLBOARDHUNT

LOUISE AVE.

10

Expiration: 4/30/2020 PLU: 26006

Valid at Fourteen Foods DQ Sioux Falls locations. Not valid with any other offer. No cash value. Void if altered, copied or restricted by law. Limit one coupon per customer. DQ and the ellipse shaped logo are trademarks of AM. D.Q. Corp. Mpls, MN copyright 2020.